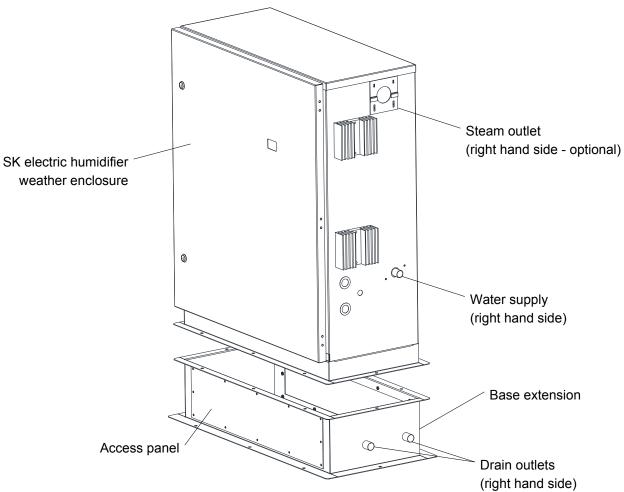

## Inlet and Outlet Locations (outdoor unit):

(view with right side connections)

Note: Steam outlet is on the left hand side, water supply inlet is on the right hand side and drain outlet is located on the bottom of the humidifier. Other location of any of these outlets or inlet is available upon request.

| Connection         | Right side*  | Left side*    | Bottom       |
|--------------------|--------------|---------------|--------------|
| Steam outlet       | 🗆 (optional) | 🗆 (standard)  | 🗆 (optional) |
| Drain outlet       | Field pipe   | Field pipe    | 🗆 (standard) |
| Water supply inlet | 🗆 (standard) | Not available | 🗆 (optional) |

\* When standing in front of the humidifier